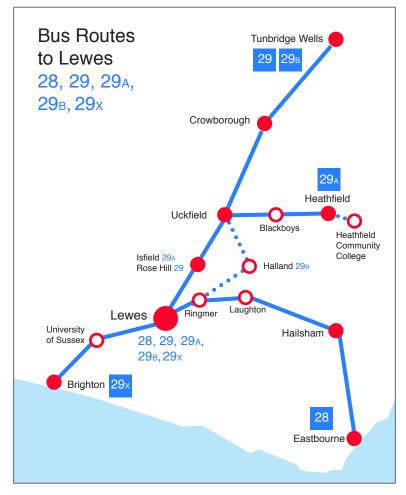

## **USEFUL INFORMATION**

**Buses:** 28, 29 stop in Lewes High Street. 28,29,29A,29B and 29X stop outside Waitrose. There are also bus routes that cover areas local to Lewes. These include 128 towards Spences Lane and 132 towards Malling Estate. Flexibus App: eastsussex.gov.uk/ESCCFlexibus or 01273 078 203

**Taxis:** GM Taxis 01273 477567 • A–Z Taxis 01273 474747 Lewes Town Taxis 01273 474141

Nearest Car Park to Lewes Subud Centre: Brook Street Car Park BN7 2PT – 3 minutes walk